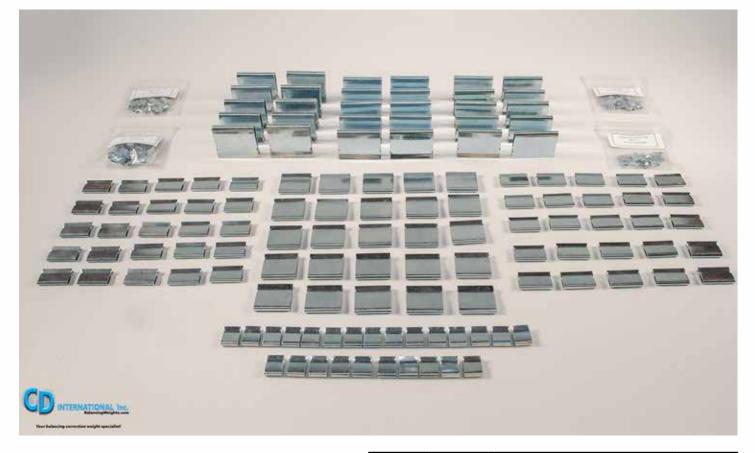

### Backward Incline Fan Balancing Clips Kit SKU: FS-RIC-100

#### Backward Incline Fan Balancing Clips Kit SKU: FS-RIC-100

Full Set of Backward Incline Fan Balancing Clips.

1100 pieces Total.100 each weight sizes 0.5 - 56.0 grams.

Backward incline clips are designed for flat blades but also work on curved blades.

Please note 0.05, .1 and .25 gram clips are not included in this kit. They are available in packages of 25 or 100 pieces, and also available in bulk.

| SKU     | Weight<br>(Grams) | A<br>Width | B<br>Depth | C<br>Throat | Quantity |
|---------|-------------------|------------|------------|-------------|----------|
| RIC-05  | 0.5               | .281″      | .500"      | .09″        | 100      |
| RIC-08  | 0.8               | .313″      | .617"      | .09"        | 100      |
| RIC-10  | 1.0               | .313″      | .750″      | .12"        | 100      |
| RIC-18  | 1.8               | .350"      | .750"      | .14"        | 100      |
| RIC-36  | 3.6               | .687"      | .750″      | .14"        | 100      |
| RIC-50  | 5.0               | 1.265"     | .750"      | .14"        | 100      |
| RIC-70  | 7.0               | 1.300"     | .750″      | .14"        | 100      |
| RIC-140 | 14.0              | 1.375"     | 1.250"     | .14"        | 100      |
| RIC-280 | 28.0              | 2.000"     | 1.750"     | .23″        | 100      |
| RIC-420 | 42.0              | 2.000"     | 1.750"     | .25″        | 100      |
| RIC-560 | 56.0              | 2.000"     | 1.750"     | .25″        | 100      |