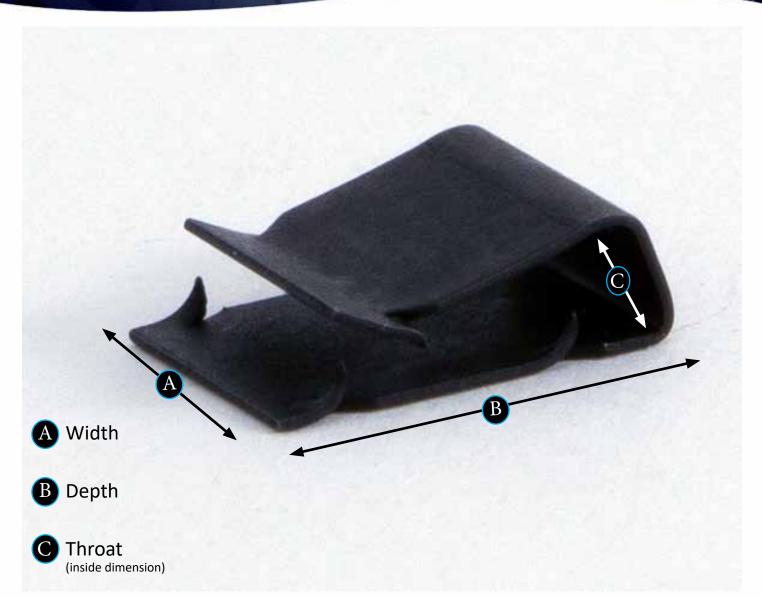

Please note 0.05, .1 and .25 gram clips are not included in this kit. They are available in packages of 25 or 100 pieces, and also available in bulk.

| SKU     | Weight<br>(Grams) | A<br>Width | B<br>Depth | C<br>Throat | Quantity |
|---------|-------------------|------------|------------|-------------|----------|
| RIC-05  | 0.5               | .281″      | .500"      | .09″        | 100      |
| RIC-08  | 0.8               | .313″      | .617"      | .09"        | 100      |
| RIC-10  | 1.0               | .313″      | .750″      | .12"        | 100      |
| RIC-18  | 1.8               | .350"      | .750"      | .14"        | 100      |
| RIC-36  | 3.6               | .687"      | .750″      | .14"        | 100      |
| RIC-50  | 5.0               | 1.265"     | .750"      | .14"        | 100      |
| RIC-70  | 7.0               | 1.300"     | .750″      | .14"        | 100      |
| RIC-140 | 14.0              | 1.375"     | 1.250"     | .14"        | 100      |
| RIC-280 | 28.0              | 2.000"     | 1.750"     | .23″        | 100      |
| RIC-420 | 42.0              | 2.000"     | 1.750"     | .25″        | 100      |
| RIC-560 | 56.0              | 2.000"     | 1.750"     | .25″        | 100      |

| SKU     | Weight  | 25       | 100      | А      | В      | С      |
|---------|---------|----------|----------|--------|--------|--------|
| SKU     | (Grams) | pack sku | pack sku | Width  | Depth  | Throat |
| RIC-005 | 0.05    | 2RIC-005 | 1RIC-005 | .187″  | .187″  | .06″   |
| RIC-01  | 0.10    | 2RIC-01  | 1RIC-01  | .187"  | .187"  | .06"   |
| RIC-025 | 0.25    | 2RIC-025 | 1RIC-025 | .195″  | .475″  | .09"   |
| RIC-05  | 0.5     | 2RIC-05  | 1RIC-05  | .281″  | .500"  | .09"   |
| RIC-08  | 0.8     | 2RIC-08  | 1RIC-08  | .313″  | .617"  | .09″   |
| RIC-10  | 1.0     | 2RIC-10  | 1RIC-10  | .313″  | .750"  | .12″   |
| RIC-18  | 1.8     | 2RIC-18  | 1RIC-18  | .350″  | .750″  | .14″   |
| RIC-36  | 3.6     | 2RIC-36  | 1RIC-36  | .687″  | .750"  | .14"   |
| RIC-50  | 5.0     | 2RIC-50  | 1RIC-50  | 1.265" | .750″  | .14"   |
| RIC-70  | 7.0     | 2RIC-70  | 1RIC-70  | 1.300" | .750"  | .14″   |
| RIC-140 | 14.0    | 2RIC140  | 1RIC140  | 1.375" | 1.250" | .14″   |
| RIC-280 | 28.0    | 2RIC-280 | 1RIC-280 | 2.000" | 1.750" | .23″   |
| RIC-420 | 42.0    | 2RIC-420 | 1RIC-420 | 2.000" | 1.750" | .25″   |
| RIC-560 | 56.0    | 2RIC-560 | 1RIC-560 | 2.000" | 1.750" | .25″   |

| SKU        | Weight<br>(Grams) | A<br>Width | B<br>Depth | C<br>Throat |
|------------|-------------------|------------|------------|-------------|
| ST-RIC-05  | 0.15              | .25″       | .52″       | .24"        |
| ST-RIC-09  | 0.90              | .25″       | .57″       | .24"        |
| ST-RIC-18  | 1.80              | .50″       | .68″       | .24"        |
| ST-RIC-39  | 3.9               | 1.0″       | .72″       | .24"        |
| ST-RIC-70  | 7.0               | 1.13"      | .92″       | .24"        |
| ST-RIC-140 | 14.0              | 1.5″       | 1.13"      | .24"        |

| ѕки      | Weight (Grams) | 25<br>pack sku | 100<br>pack sku | A<br>Width | B<br>Depth | C<br>Throat |
|----------|----------------|----------------|-----------------|------------|------------|-------------|
| RIC-B-05 | 0.5            | 2RIC-B-05      | 1RIC-B-05       | .281″      | .500"      | .09″        |
| RIC-B-08 | 0.8            | 2RIC-B-08      | 1RIC-B-08       | .313″      | .500"      | .09″        |
| RIC-B-10 | 1.0            | 2RIC-B-10      | 1RIC-B-10       | .313″      | .617"      | .12″        |
| RIC-B-18 | 1.8            | 2RIC-B-18      | 1RIC-B-18       | .350"      | .750"      | .14"        |
| RIC-B-36 | 3.6            | 2RIC-B-36      | 1RIC-B-36       | .687"      | .750"      | .14"        |

|   | 0 | - | - |   |
|---|---|---|---|---|
| 1 | e |   | - | 3 |
| £ | 8 | 1 | E |   |
|   |   | 7 |   |   |
|   | - |   |   |   |

| SKU         | Weight (Grams) | 25<br>pack sku | 100<br>pack sku | A<br>Width | B<br>Depth | C<br>Throat |
|-------------|----------------|----------------|-----------------|------------|------------|-------------|
| XW-RIC-B-02 | 0.2            | 2XW-RIC-B-02   | 1XW-RIC-B-02    | .195″      | .495″      | .125″       |
| XW-RIC-B-04 | 0.4            | 2XW-RIC-B-04   | 1XW-RIC-B-04    | .195″      | .495″      | .125″       |
| XW-RIC-B-08 | 0.8            | 2XW-RIC-B-08   | 1XW-RIC-B-08    | .395″      | .495″      | .125″       |