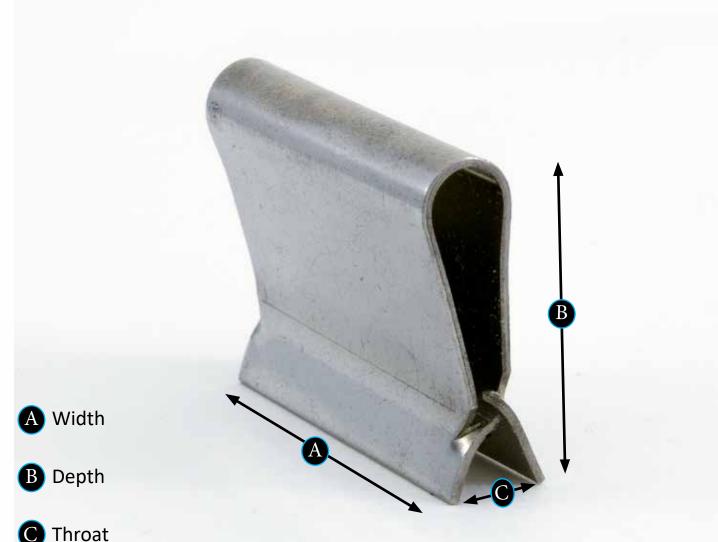

## Backward Incline Clips Stainless Steel

(inside dimension)

Stainless Steel Backward Incline clips are made of corrosion resistant 410 Stainless Steel and are great for pharmaceutical, chemical, and food applications. These are available in six weights ranging from 0.5 grams up to 14.0 grams. ST-RIC clips are sold in packages of 25. Volume pricing is available for orders of 500 clips or more.

| SKU        | Weight<br>(Grams) | A<br>Width | B<br>Depth | C<br>Throat |
|------------|-------------------|------------|------------|-------------|
| ST-RIC-05  | 0.15              | .25″       | .52″       | .24"        |
| ST-RIC-09  | 0.90              | .25″       | .57″       | .24"        |
| ST-RIC-18  | 1.80              | .50″       | .68″       | .24"        |
| ST-RIC-39  | 3.9               | 1.0″       | .72″       | .24"        |
| ST-RIC-70  | 7.0               | 1.13"      | .92″       | .24"        |
| ST-RIC-140 | 14.0              | 1.5″       | 1.13"      | .24"        |