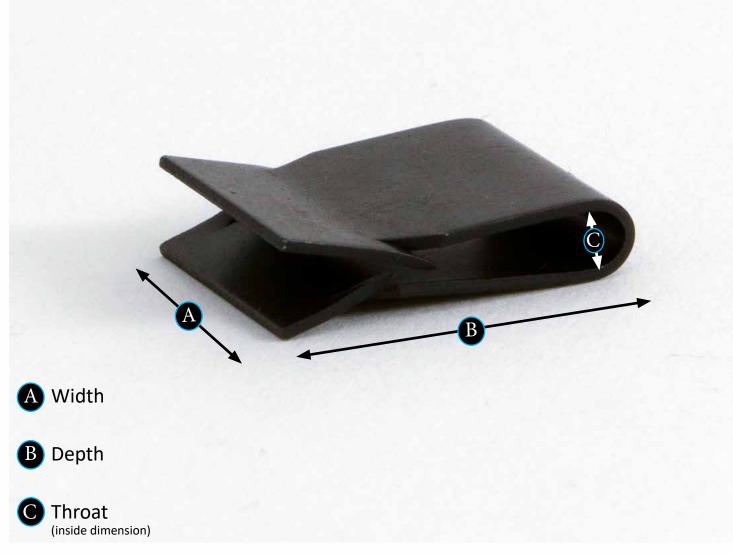

# Backward Incline Clips

These Backward Incline clips are finished in a black phosphate coating over white zinc for applications when a customer would like a black clip for aesthetic reasons. These are available in five weights ranging from .5 grams to 3.6 grams.

| ѕки      | Weight (Grams) | 25<br>pack sku | 100<br>pack sku | A<br>Width | B<br>Depth | C<br>Throat |
|----------|----------------|----------------|-----------------|------------|------------|-------------|
| RIC-B-05 | 0.5            | 2RIC-B-05      | 1RIC-B-05       | .281″      | .500"      | .09″        |
| RIC-B-08 | 0.8            | 2RIC-B-08      | 1RIC-B-08       | .313″      | .500"      | .09″        |
| RIC-B-10 | 1.0            | 2RIC-B-10      | 1RIC-B-10       | .313″      | .617"      | .12″        |
| RIC-B-18 | 1.8            | 2RIC-B-18      | 1RIC-B-18       | .350"      | .750"      | .14"        |
| RIC-B-36 | 3.6            | 2RIC-B-36      | 1RIC-B-36       | .687"      | .750"      | .14"        |