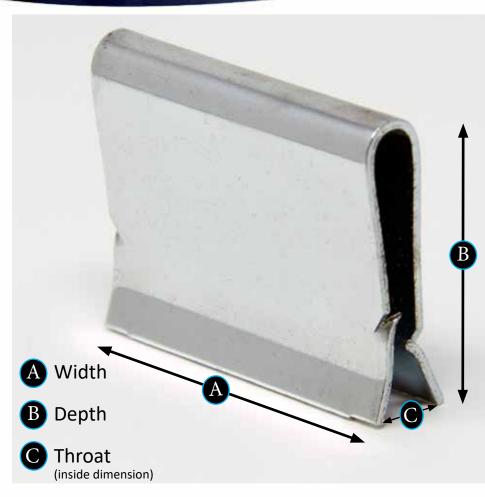

# Backward Incline Clips

The white zinc coated Backward Incline Balancing Clips come in a range of weights from 0.05 grams up to 56.0 grams.

The Backward Incline balancing clips (RIC) are designed for use on flat blades. The symmetrical legs each have a lead and barb to hold them in place and allow for easy application. They can be applied with either side as top and can also be used on curved blades if the blade radius does not interfere with the barb grip.

| SKU     | Weight  | 25       | 100      | А      | В      | С      |
|---------|---------|----------|----------|--------|--------|--------|
| SKU     | (Grams) | pack sku | pack sku | Width  | Depth  | Throat |
| RIC-005 | 0.05    | 2RIC-005 | 1RIC-005 | .187″  | .187″  | .06″   |
| RIC-01  | 0.10    | 2RIC-01  | 1RIC-01  | .187"  | .187"  | .06"   |
| RIC-025 | 0.25    | 2RIC-025 | 1RIC-025 | .195″  | .475″  | .09"   |
| RIC-05  | 0.5     | 2RIC-05  | 1RIC-05  | .281″  | .500"  | .09"   |
| RIC-08  | 0.8     | 2RIC-08  | 1RIC-08  | .313″  | .617"  | .09″   |
| RIC-10  | 1.0     | 2RIC-10  | 1RIC-10  | .313″  | .750"  | .12″   |
| RIC-18  | 1.8     | 2RIC-18  | 1RIC-18  | .350″  | .750″  | .14″   |
| RIC-36  | 3.6     | 2RIC-36  | 1RIC-36  | .687″  | .750"  | .14"   |
| RIC-50  | 5.0     | 2RIC-50  | 1RIC-50  | 1.265" | .750″  | .14"   |
| RIC-70  | 7.0     | 2RIC-70  | 1RIC-70  | 1.300" | .750"  | .14″   |
| RIC-140 | 14.0    | 2RIC140  | 1RIC140  | 1.375" | 1.250" | .14″   |
| RIC-280 | 28.0    | 2RIC-280 | 1RIC-280 | 2.000" | 1.750" | .23″   |
| RIC-420 | 42.0    | 2RIC-420 | 1RIC-420 | 2.000" | 1.750" | .25″   |
| RIC-560 | 56.0    | 2RIC-560 | 1RIC-560 | 2.000" | 1.750" | .25″   |