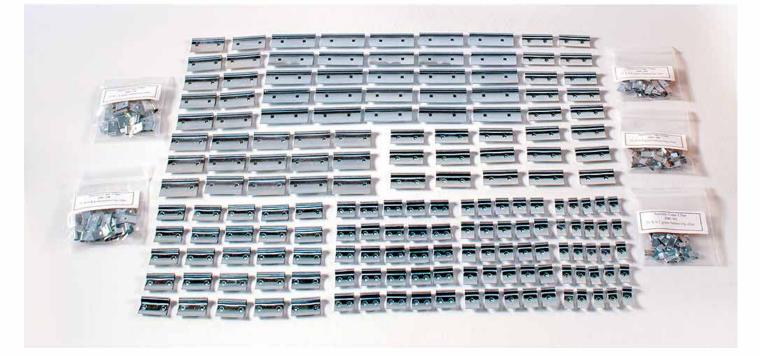

### Squirrel Cage Balancing Clips Kit SKU: FS-BC-100

### Squirrel Cage Balancing Clips Kit

SKU: FS-BC-100

Full Set of Squirrel Cage Balancing Clips:

1200 pieces total. 100 of each weight sizes 0.2 to 13.0 grams

The squirrel cage balancing clips have a slight curve and are designed for balancing fans with a curved blade. They can also be used on flat blades.