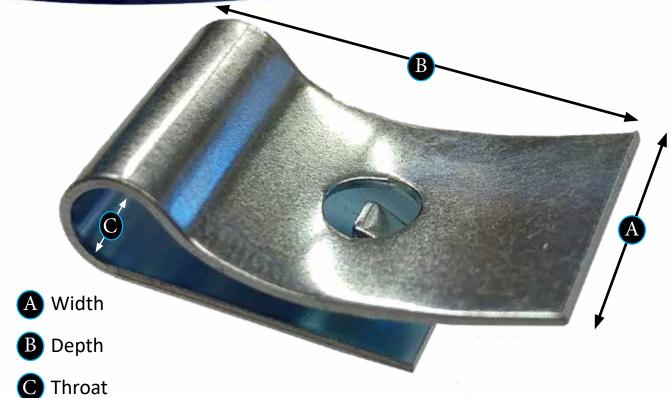

| SKU    | Weight (Grams) | Width<br>A | Depth<br>B | Throat<br>C | Quantity |
|--------|----------------|------------|------------|-------------|----------|
| BC-02  | 0.20           | 0.187″     | .750"      | .08″        | 100      |
| BC-04  | 0.40           | 0.250"     | .750"      | .08″        | 100      |
| BC-06  | 0.60           | 0.250"     | .750"      | .08″        | 100      |
| BC-08  | 0.80           | 0.375″     | .750"      | .14"        | 100      |
| BC-10  | 1.00           | .375″      | .801″      | .14"        | 100      |
| BC-16  | 1.60           | 0.375″     | .810"      | .18"        | 100      |
| BC-24  | 2.40           | 0.500"     | .810"      | .18″        | 100      |
| BC-33  | 3.30           | 0.750"     | .810"      | .18"        | 100      |
| BC-49  | 4.90           | 1.000"     | .810"      | .19"        | 100      |
| BC-65  | 6.50           | 1.375″     | .810″      | .19"        | 100      |
| BC-98  | 9.80           | 1.500"     | .810"      | .19"        | 100      |
| BC-130 | 13.00          | 2.000"     | .810"      | .19"        | 100      |

# Squirrel Cage Balancing Clips

(inside dimension)

The Standard Squirrel Cage Clips have a slight curve and are designed for balancing fans with a curved blade. A single barb on the seven smallest sizes help secure on the leading edge.

## Squirrel Cage Balancing Clips

The Standard Squirrel Cage Clips have a slight curve and are designed for balancing fans with a curved blade. Double barbs help secure clip on the leading edge of the five larger weights.