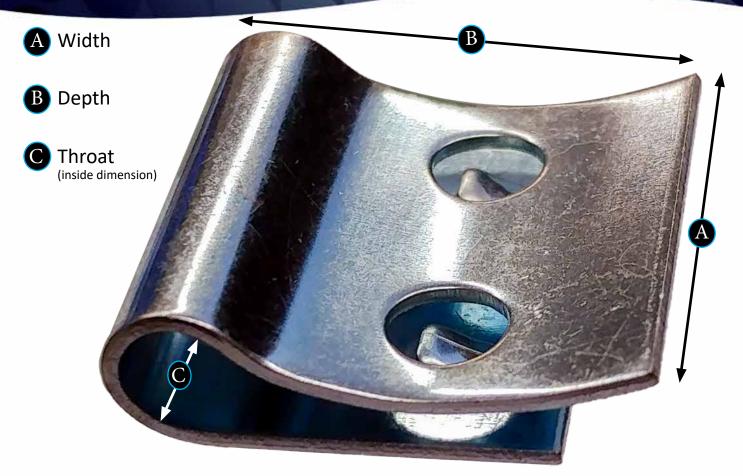

We also offer a full set of squirrel cage clips (FS-BC-100).

| SKU   | Weight (Grams) | 25 pack sku | 100 pack sku | Width<br>A | Depth<br>B | Throat<br>C |
|-------|----------------|-------------|--------------|------------|------------|-------------|
| BC-02 | 0.20           | 2BC-02      | 1BC-02       | 0.187″     | .750"      | .08″        |
| BC-04 | 0.40           | 2BC-04      | 1BC-04       | 0.250"     | .750"      | .08″        |
| BC-06 | 0.60           | 2BC-06      | 1BC-06       | 0.250"     | .750"      | .08″        |
| BC-08 | 0.80           | 2BC-08      | 1BC-08       | 0.375″     | .750"      | .14"        |
| BC-10 | 1.00           | 2BC-10      | 1BC-10       | .375″      | .801″      | .14″        |
| BC-16 | 1.60           | 2BC-16      | 1BC-16       | 0.375″     | .810"      | .18″        |
| BC-24 | 2.40           | 2BC-24      | 1BC-24       | 0.500"     | .810"      | .18″        |

We also offer a full set of squirrel cage clips (FS-BC-100).

| ѕки    | Weight (Grams) | 25 pack sku | 100 pack sku | Width<br>A | Depth<br>B | Throat<br>C |
|--------|----------------|-------------|--------------|------------|------------|-------------|
| BC-33  | 3.30           | 2BC-33      | 1BC-33       | 0.750"     | .810"      | .18″        |
| BC-49  | 4.90           | 2BC-49      | 1BC-49       | 1.000"     | .810"      | .19"        |
| BC-65  | 6.50           | 2BC-65      | 1BC-65       | 1.375″     | .810"      | .19"        |
| BC-98  | 9.80           | 2BC-98      | 1BC-98       | 1.500"     | .810"      | .19"        |
| BC-130 | 13.00          | 2BC-130     | 1BC-130      | 2.000"     | .810"      | .19"        |