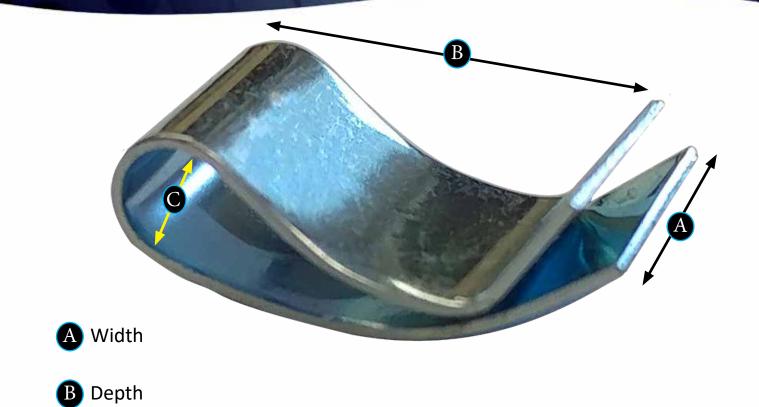

| SKU    | Weight (Grams) | Width<br>A | Depth<br>B | Throat<br>C | Quantity |
|--------|----------------|------------|------------|-------------|----------|
| BC-02  | 0.20           | 0.187″     | .750"      | .08″        | 100      |
| BC-04  | 0.40           | 0.250"     | .750"      | .08″        | 100      |
| BC-06  | 0.60           | 0.250"     | .750"      | .08″        | 100      |
| BC-08  | 0.80           | 0.375″     | .750"      | .14"        | 100      |
| BC-10  | 1.00           | .375″      | .801″      | .14"        | 100      |
| BC-16  | 1.60           | 0.375″     | .810"      | .18"        | 100      |
| BC-24  | 2.40           | 0.500"     | .810"      | .18″        | 100      |
| BC-33  | 3.30           | 0.750"     | .810"      | .18"        | 100      |
| BC-49  | 4.90           | 1.000"     | .810"      | .19"        | 100      |
| BC-65  | 6.50           | 1.375″     | .810″      | .19"        | 100      |
| BC-98  | 9.80           | 1.500"     | .810"      | .19"        | 100      |
| BC-130 | 13.00          | 2.000"     | .810"      | .19"        | 100      |

# Squirrel Cage Balancing Clips

(inside dimension)

The Standard Squirrel Cage Clips have a slight curve and are designed for balancing fans with a curved blade. A single barb on the seven smallest sizes help secure on the leading edge.

We also offer a full set of squirrel cage clips (FS-BC-100).

| SKU   | Weight (Grams) | 25 pack sku | 100 pack sku | Width<br>A | Depth<br>B | Throat<br>C |
|-------|----------------|-------------|--------------|------------|------------|-------------|
| BC-02 | 0.20           | 2BC-02      | 1BC-02       | 0.187″     | .750"      | .08″        |
| BC-04 | 0.40           | 2BC-04      | 1BC-04       | 0.250"     | .750"      | .08″        |
| BC-06 | 0.60           | 2BC-06      | 1BC-06       | 0.250"     | .750"      | .08″        |
| BC-08 | 0.80           | 2BC-08      | 1BC-08       | 0.375″     | .750"      | .14"        |
| BC-10 | 1.00           | 2BC-10      | 1BC-10       | .375″      | .801″      | .14″        |
| BC-16 | 1.60           | 2BC-16      | 1BC-16       | 0.375″     | .810"      | .18″        |
| BC-24 | 2.40           | 2BC-24      | 1BC-24       | 0.500"     | .810"      | .18″        |

## Squirrel Cage Balancing Clips

The Standard Squirrel Cage Clips have a slight curve and are designed for balancing fans with a curved blade. Double barbs help secure clip on the leading edge of the five larger weights.

We also offer a full set of squirrel cage clips (FS-BC-100).

| ѕки    | Weight (Grams) | 25 pack sku | 100 pack sku | Width<br>A | Depth<br>B | Throat<br>C |
|--------|----------------|-------------|--------------|------------|------------|-------------|
| BC-33  | 3.30           | 2BC-33      | 1BC-33       | 0.750"     | .810"      | .18″        |
| BC-49  | 4.90           | 2BC-49      | 1BC-49       | 1.000"     | .810"      | .19"        |
| BC-65  | 6.50           | 2BC-65      | 1BC-65       | 1.375″     | .810"      | .19"        |
| BC-98  | 9.80           | 2BC-98      | 1BC-98       | 1.500"     | .810"      | .19"        |
| BC-130 | 13.00          | 2BC-130     | 1BC-130      | 2.000"     | .810"      | .19"        |